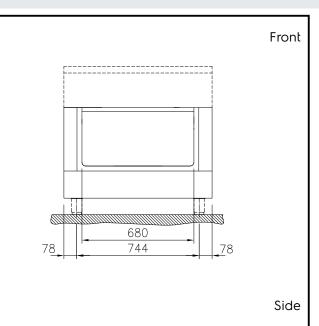

## **Key Information:**

| External dimensions, Width: |  |
|-----------------------------|--|
| 589325 (MC2ADCIOOO)         |  |

900 mm External dimensions, Depth: 900 mm External dimensions, Height: 550 mm

**Cupboard Cavity Dimensions** 

680 mm

**Cupboard Cavity Dimensions** (height):

330 mm

**Cupboard Cavity Dimensions** 

860 mm

(depth): Net weight:

25 kg