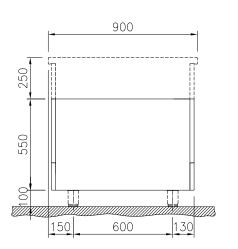

## **Key Information:**

| External dimensions, Width: |  |
|-----------------------------|--|
| 589325 (MC2ADCIOOO)         |  |

900 mm External dimensions, Depth: 900 mm External dimensions, Height: 550 mm

**Cupboard Cavity Dimensions** 

680 mm

**Cupboard Cavity Dimensions** (height):

330 mm

**Cupboard Cavity Dimensions** 

860 mm

(depth): Net weight:

25 kg